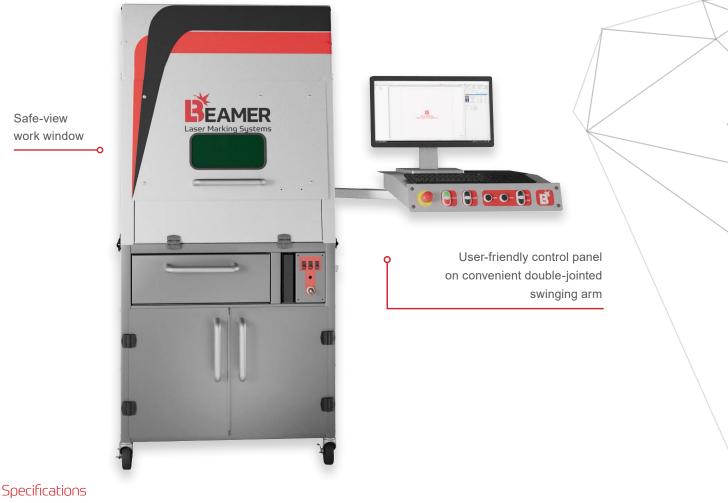

## **B-SERIES LASER MARKING SYSTEM**

The B-Series machine is built for efficient part marking, featuring smooth, fast-gliding doors for quick and precise loading through a 24" x 28" opening. The easily removable side panels allow for larger parts or automated loaders.

| Dimensions          | 70″ H       | 32" W       | 28" D         |          |              |
|---------------------|-------------|-------------|---------------|----------|--------------|
| Opening             | 24" H       | 28" W       |               |          |              |
| Voltage             | 110VAC      |             |               |          |              |
| Max Part Size       | 13.5" H     |             |               |          |              |
| Axis                | Z           |             |               |          |              |
| Fiber Laser Options | 20W (FB23)* | 50W (FB53)* | 100W (FB103)* |          |              |
| Standard Options    | Auto Focus  | Auto Door   | X/Y Table     | Rotaries | Vision Basic |