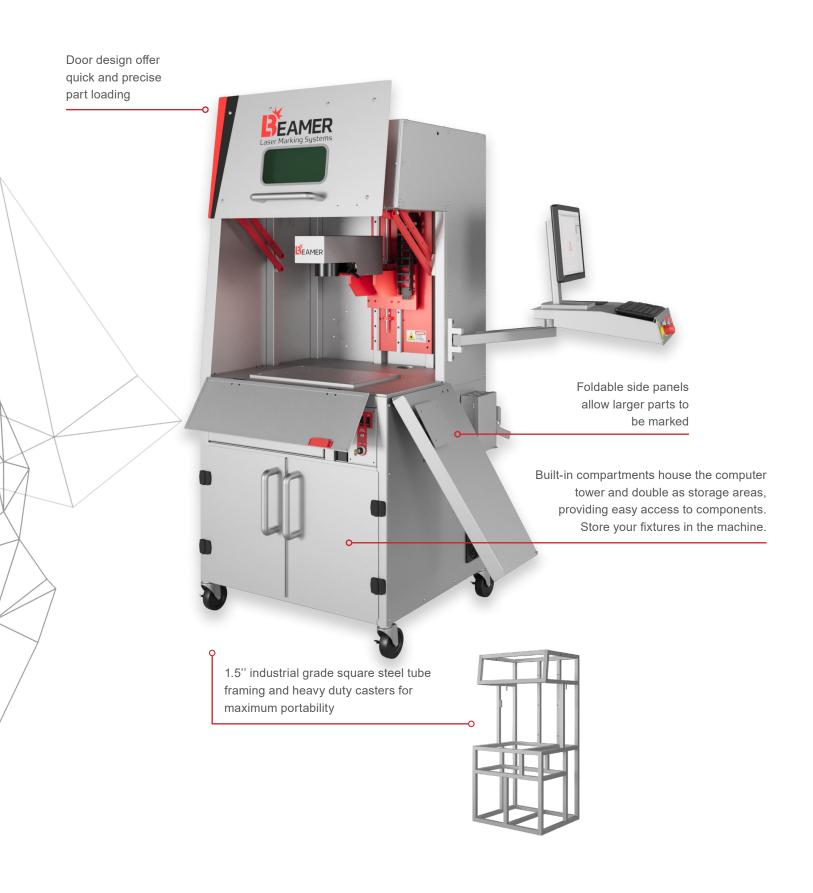

## **B-SERIES LASER MARKING SYSTEM**

The B-Series machine is built for efficient part marking, featuring smooth, fast-gliding doors for quick and precise loading through a 24" x 28" opening. The easily removable side panels allow for larger parts or automated loaders.

| Dimensions          | 70″ H       | 32" W       | 28" D         |          |              |
|---------------------|-------------|-------------|---------------|----------|--------------|
| Opening             | 24" H       | 28" W       |               |          |              |
| Voltage             | 110VAC      |             |               |          |              |
| Max Part Size       | 13.5" H     |             |               |          |              |
| Axis                | Z           |             |               |          |              |
| Fiber Laser Options | 20W (FB23)* | 50W (FB53)* | 100W (FB103)* |          |              |
| Standard Options    | Auto Focus  | Auto Door   | X/Y Table     | Rotaries | Vision Basic |