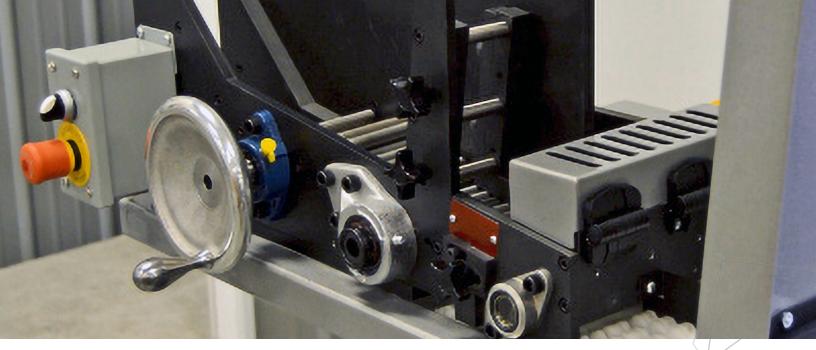

### Hopper Loaders

By automating the loading process, Hopper Loaders eliminate manual intervention and ensure a steady flow of parts with the push of a button, allowing your laser systems to operate at peak efficiency.