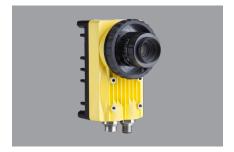

### Machine Vision Systems

Vision systems provide a realtime preview of your part and marking entity, allowing for alignment, barcode reading and grading, part recognition, rotation orientation, and X/Y positional orientation.