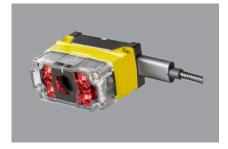

### Machine Vision Systems

Vision systems provide a realtime preview of your part and marking entity, allowing for alignment, barcode reading and grading, part recognition, rotation orientation, and X/Y positional orientation.