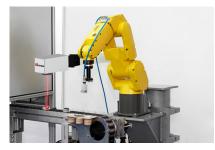

### Automated Solutions

The programmable PLC in our laser marking systems allows you to add partial or full automation solutions not only during the initial configuration but also after the machine is integrated into your production environment.

### Machine Vision Systems

Vision systems provide a realtime preview of your part and marking entity, allowing for alignment, barcode reading and grading, part recognition, rotation orientation, and X/Y positional orientation.