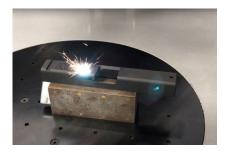

## Powerful Laser Options

Engineered systems can be equipped with a 20W, 50W, or 100W fiber / IR laser, which are ideal for deep or dark metal applications, or with a UV or Ultra-Fast laser, which are ideal for marking difficult materials, including ceramics, plastics, and metals.