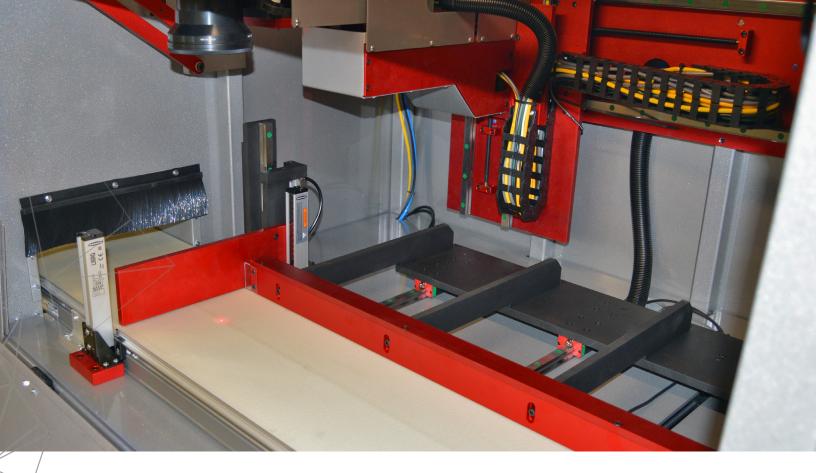

## Conveyors And Belts

Conveyors and belts integrate seamlessly with our laser marking machines to streamline material handling, speed up production, and boost throughput. They eliminate manual loading for Fiber/IR parts and enable UV and Ultra-Fast lasers to "mark on the fly".