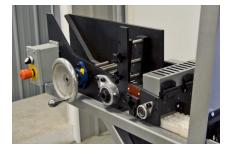

### Hopper Loaders

By automating the loading process, Hopper Loaders eliminate manual intervention and ensure a steady flow of parts with the push of a button, allowing your laser systems to operate at peak efficiency.