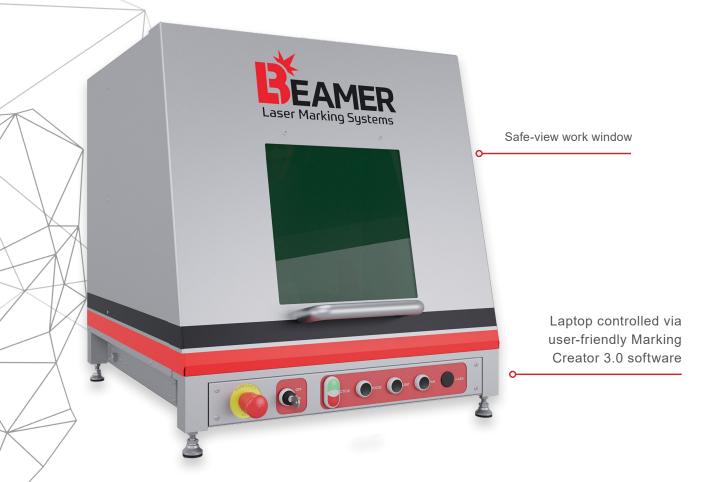

## S-SERIES LASER MARKING SYSTEM

Designed for quick and precise loading, the compact S-Series Bench Top Laser Marking System is a cost-effective solution for part marking.

## CONTACT US

www.beamerlasermarking.com (810) 471-3044

New lift door design Laser Marking Systems Includes a motorized, programmable, or manual scissor table to raise and lower parts into focus against a stable laser ο 51 O 134 O 144 Compact size fits atop a bench, counter, and other workplace surfaces