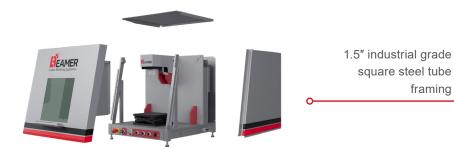

## CONTACT US

www.beamerlasermarking.com (810) 471-3044

New lift door design Laser Marking Systems Includes a motorized, programmable, or manual scissor table to raise and lower parts into focus against a stable laser ο 51 O 134 O 144 Compact size fits atop a bench, counter, and other workplace surfaces