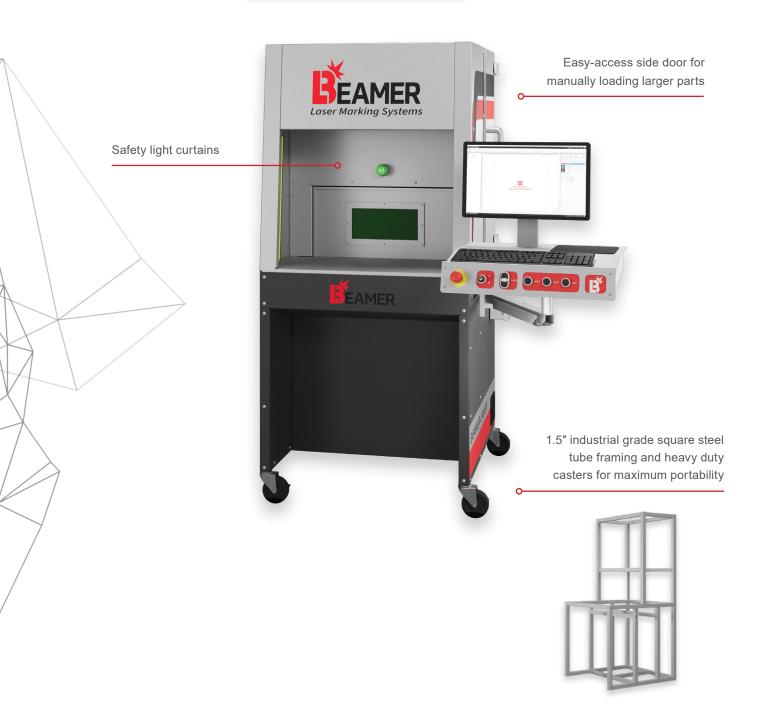

## T-SERIES LASER MARKING SYSTEM

The T-Series system sets the standard for high-volume marking. Place parts on the rotating table, set up the laser, press a button, and watch the table turn. While marking, unload finished items and reload for the next cycle, reducing throughput time

## Specifications

Safe-view work window

| Dimensions          | 70″ H       | 32" W      | 30" D        |
|---------------------|-------------|------------|--------------|
| Voltage             | 110VAC      |            |              |
| Max Part Size       | 11"         |            |              |
| Axis                | Х           | Υ          | Z            |
| Fiber Laser Options | 20W (FT23)* | 50W (FT53) | 100W (FT103) |
| Standard Options    | Auto Focus  | Auto Door  | Vision Basic |