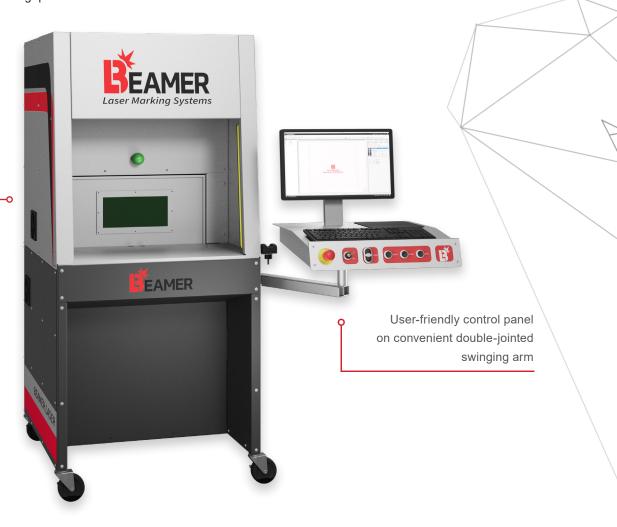

## T-SERIES LASER MARKING SYSTEM

The T-Series system sets the standard for high-volume marking. Place parts on the rotating table, set up the laser, press a button, and watch the table turn. While marking, unload finished items and reload for the next cycle, reducing throughput time

## Specifications

Safe-view work window

| Dimensions          | 70″ H       | 32" W      | 30" D        |
|---------------------|-------------|------------|--------------|
| Voltage             | 110VAC      |            |              |
| Max Part Size       | 11"         |            |              |
| Axis                | Х           | Υ          | Z            |
| Fiber Laser Options | 20W (FT23)* | 50W (FT53) | 100W (FT103) |
| Standard Options    | Auto Focus  | Auto Door  | Vision Basic |